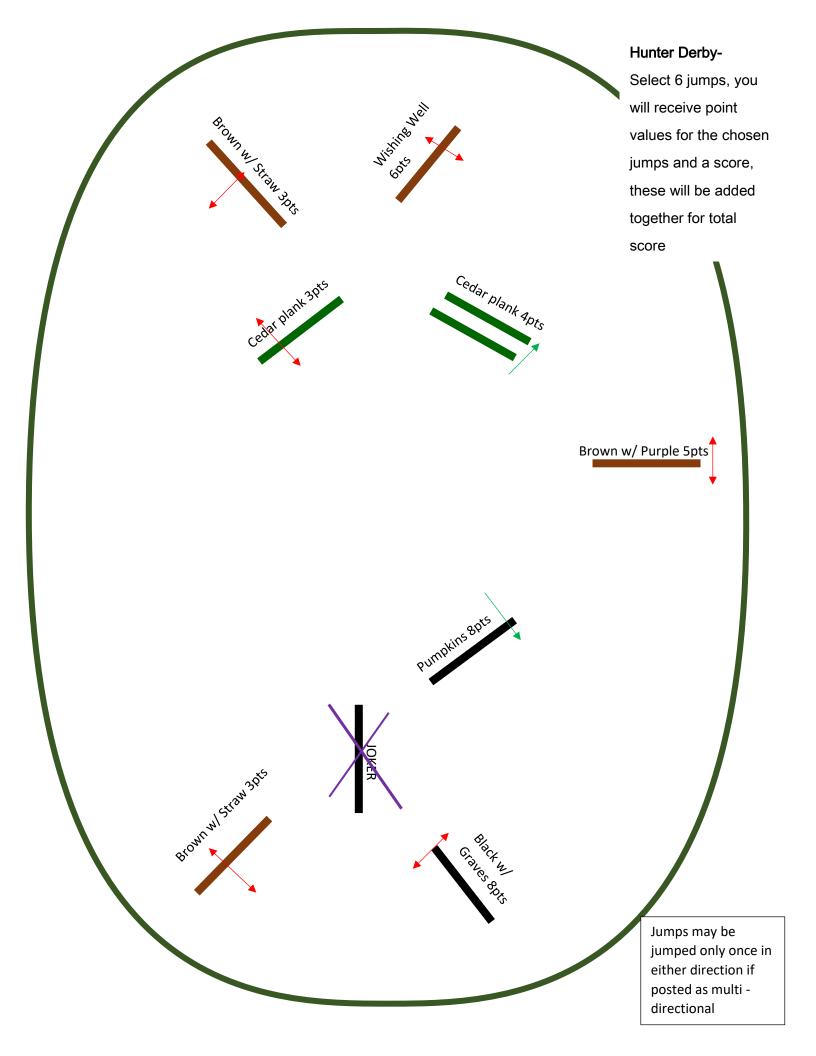

## **Revised Trail Obstacle Take Your Own Line**

Take your own line. All obstacles are pointed, must start and finish through the cones. Bonus points may be given by judge for obstacles taken at higher gates. 6 obstacles must be performed, none may be repeated. If you have a problem with an obstacle, you can have 2 attempt, but that obstacle will only receive ½ points., should you miss at the 2<sup>nd</sup> attempt you must forfeit that obstacle and move on to the next one. Your 6 Obstacles will be timed, as time will break ties. Lead over must only be done 1<sup>st</sup> or last and time starts/ends when rider crosses through start/finish cones.