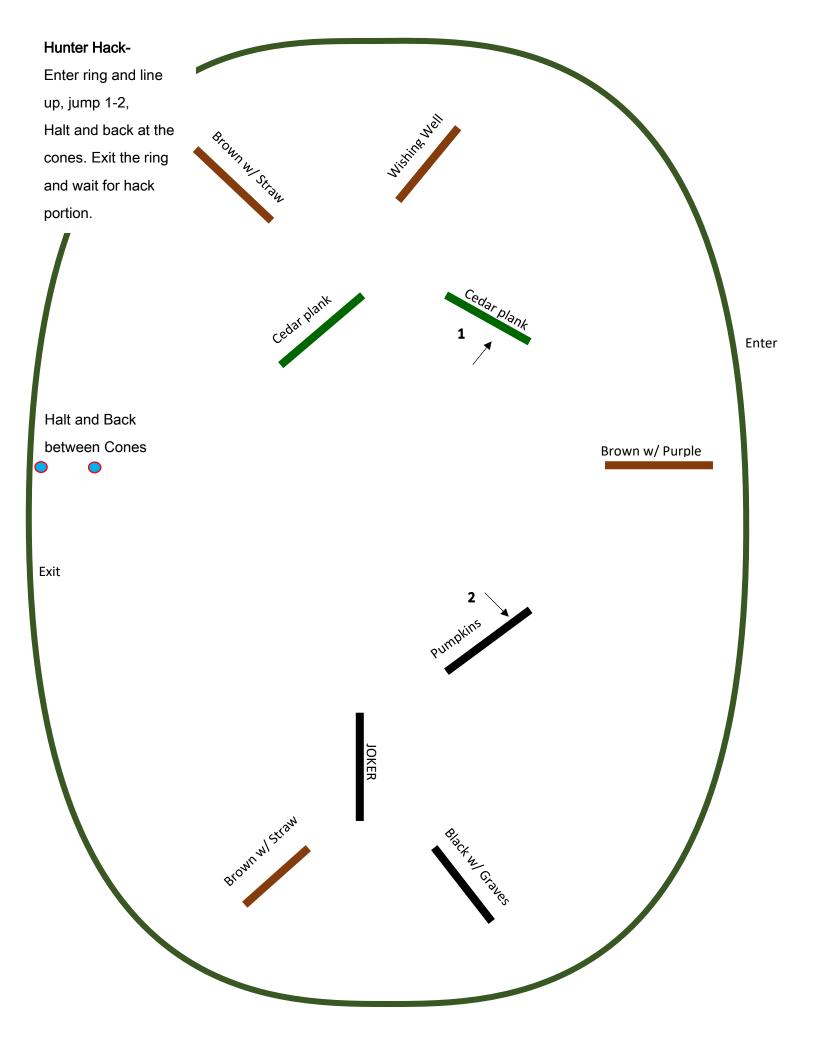

## **Revised Trail Obstacle Take Your Own Line**

Take your own line. All obstacles are pointed, must start and finish through the cones. Bonus points may be given by judge for obstacles taken at higher gates. 6 obstacles must be performed, none may be repeated. If you have a problem with an obstacle, you can have 2 attempt, but that obstacle will only receive ½ points., should you miss at the 2<sup>nd</sup> attempt you must forfeit that obstacle and move on to the next one. Your 6 Obstacles will be timed, as time will break ties. Lead over must only be done 1<sup>st</sup> or last and time starts/ends when rider crosses through start/finish cones.