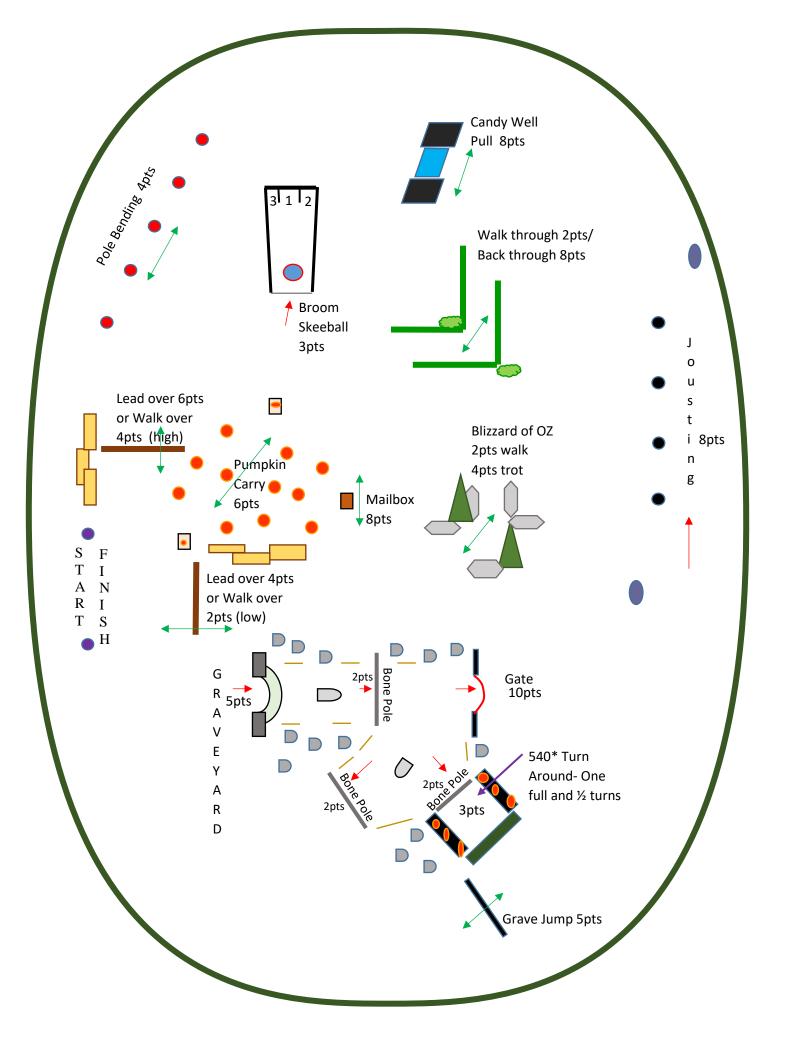

## **Revised Trail Obstacle Take Your Own Line**

Take your own line. All obstacles are pointed, must start and finish through the cones. Bonus points may be given by judge for obstacles taken at higher gates. 6 obstacles must be performed, none may be repeated. If you have a problem with an obstacle, you can have 2 attempt, but that obstacle will only receive ½ points., should you miss at the 2<sup>nd</sup> attempt you must forfeit that obstacle and move on to the next one. Your 6 Obstacles will be timed, as time will break ties. Lead over must only be done 1<sup>st</sup> or last and time starts/ends when rider crosses through start/finish cones.

## **Obstacles**

Choose 6 of the numbered obstacles listed below

- Walk Lead over- May use the hay bales to mount- Either direction- Low Walk over =2 Points
   Low Lead over=4 Points: High Walk over =4 Points High Lead over=5 Points
- 2. **Pumpkin Carry** Carry one pumpkin from the first table to the second Table. Either direction = 6

  Points
- 3. Mailbox- Find your own letter and take with you. Either direction =8 Points
- 4. **Pole Bending** Bend through the poles -Either direction. =4 Points
- 5. Broom Skeeball- Shoot the ball to receive additional points. 3 Points for attempt
- 6. **Candy Well Pull** Raise the bucket w/pully and feed horse a candy/carrot then lower bucket. =8

  Points
- 7. **Walk through/ Back Through** Can be done either way. Backing Through=8 Points : walk Through=2 Points
- 8. Blizzard of Oz-Ride Through the Blizzard either way = 2 pts at the walk/ 4 pts at the trot
- 9. Jousting- Collect all the rings and Place them and the Foil on the next table. 1 Bonus Point for each ring placed on the table. Lost points for rings that fall, no points if Foil falls. 8 Points for Attempt
- 10. **Grave Jump** may be jumped either way = 5 Points . Stop or knockdown no points
- 11. **Graveyard** Enter if you Dare- Only One Way in, two ways out. <u>WALK ONLY</u> if you trot/canter through Graveyard, you will be eliminated. 5 Points for Entering
  - **Bone Poles** 2 Bonus Points per pole but do not count as an obstacle they are part of the Graveyard obstacle
- 12. Exit through the Gate = 10 Points
- 13. Take a trip through the <u>540 degree turn around</u> on your way out. Counts as an obstacle =3Points