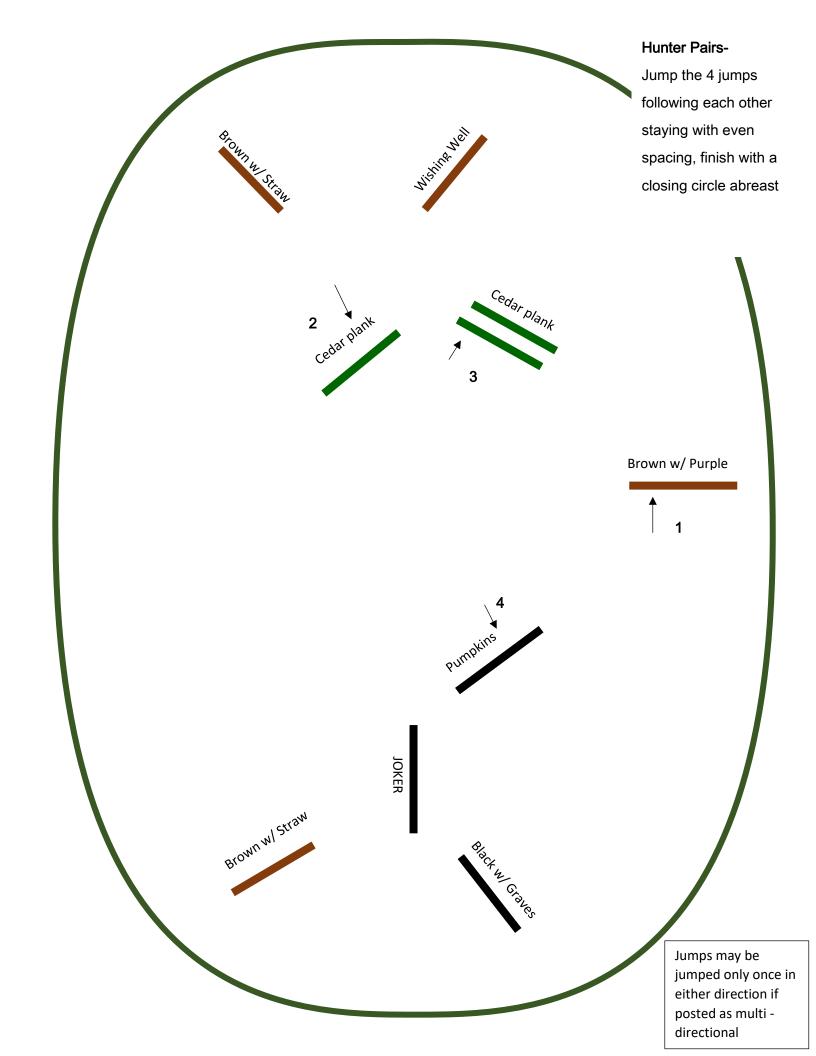

## **Revised Trail Obstacle Take Your Own Line**

Take your own line. All obstacles are pointed, must start and finish through the cones. Bonus points may be given by judge for obstacles taken at higher gates. 6 obstacles must be performed, none may be repeated. If you have a problem with an obstacle, you can have 2 attempt, but that obstacle will only receive ½ points., should you miss at the 2<sup>nd</sup> attempt you must forfeit that obstacle and move on to the next one. Your 6 Obstacles will be timed, as time will break ties. Lead over must only be done 1<sup>st</sup> or last and time starts/ends when rider crosses through start/finish cones.