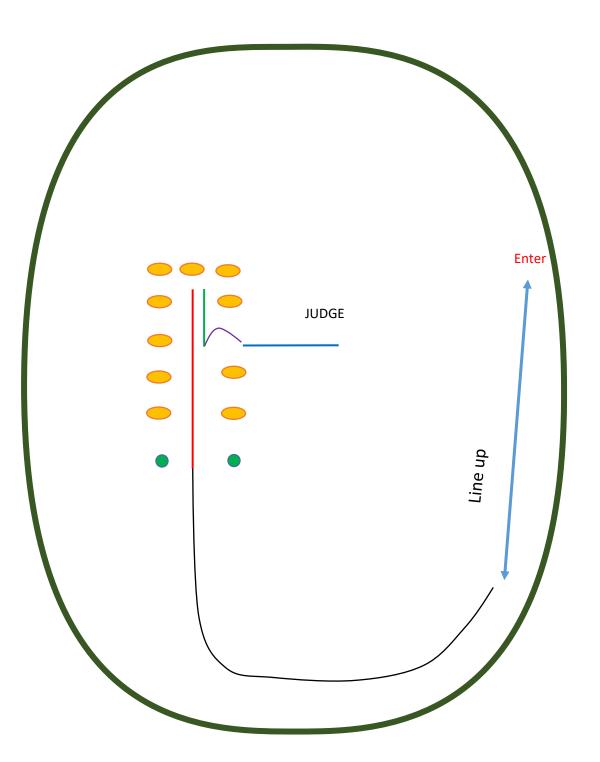

## River View Arena

Enter ring through East Side Gate

All horses will line up along the East Rail

Walk Trot will enter first then Level I then Level 2

When called you will Announce your Age Group, and then Enter Pattern

## PATTERN-

Walk Between the cones. Judging will begin

Continue to the end of the Pumpkins.

## Back Horse.

¼ Turn on Haunches to the Right toward the Judge

Walk to Judge and stand up the horse to present for inspection.

When finished you may exit the ring from the East Exit, and tack up for the first Riding class. Return to the ring promptly. Awards will be presented before the start of class #2